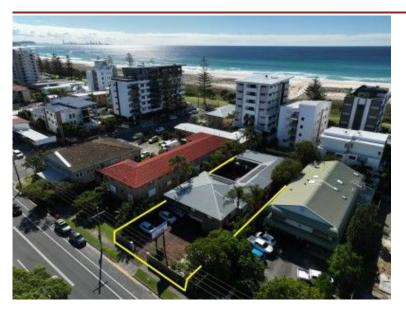

Motel (Leasehold) Hospitality ref:LH008764 Bilinga () QLD

\$1,200,000

Net Profit: \$285,747 (actual)