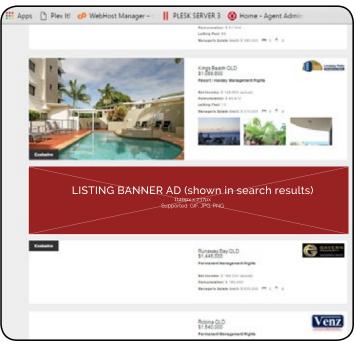

#### **LISTING BANNER AD**

This placement is included between listings in search results. Search pages are viewed 53,000 times per month and up to 4 placements can be shown per search page. (Over 200,000 total views per month)