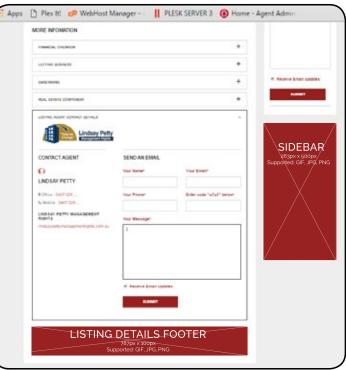

#### LISTING DETAILS FOOTER

This placement displays inside the listing information panel below the agent's contact details. It is ideal for clients wanting to target users during the buying process. (Around 40,000 views per month)

#### **SIDEBAR AD**

This placement displays adjacent to the listing information panel below the agent's contact details. It is ideal for clients wanting to target users during the buying process.

(Around 40,000 views per month)