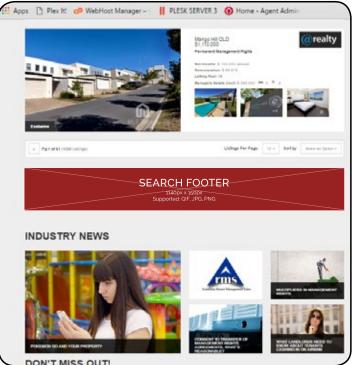

#### **SEARCH FOOTER**

This placement is shown at the bottom of search results pages (53,000 views per month). It is typically the last thing a user will see before moving to the next page of results.