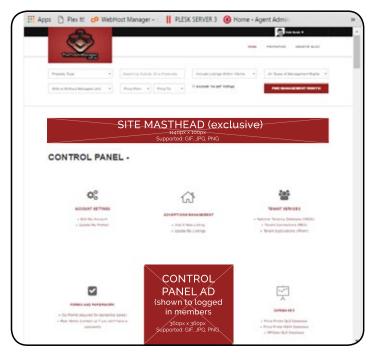

#### **CONTROL PANEL AD**

This placement is shown to contractor managers actively using the site to run their business. It is integrated directly in the middle of their workflow and therefore highly targeted to onsite managers.